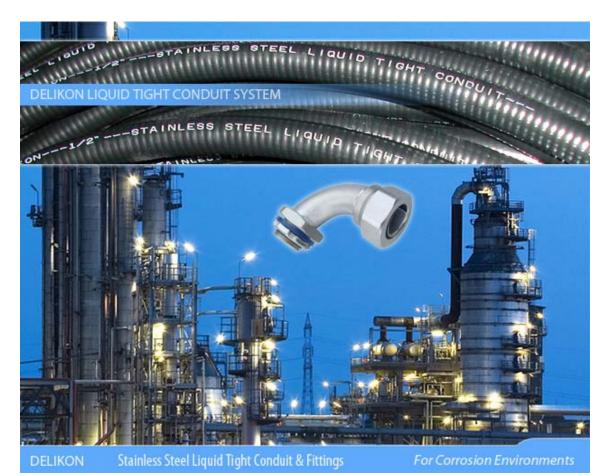

Interlocking flexible stainless steel liquid tight conduit is made from a helical ribbon of stainless steel strip, and externally coated in smooth and durable PVC. DELIKON pvc covered stainless steel liquid tight conduit and stainless steel liquid tight conduit fittings are relied upon by leading petro organisations for protection of their electrical and data cables in Corrosion Environments.

The strength of stainless steel, combined with its resistance to wear and corrosion, makes Delikon stainless steel liquid tight conduit and stainless steel connector a prime candidate for MINING AND QUARRYING, POWER GENERATION, CHEMICAL AND PETROCHEMICAL, FOOD AND BEVERAGE INDUSTRY, WATER TREATMENT INDUSTRY, PHARMACEUTICALS INDUSTRY, TRANSPORT INDUSTRY and more.