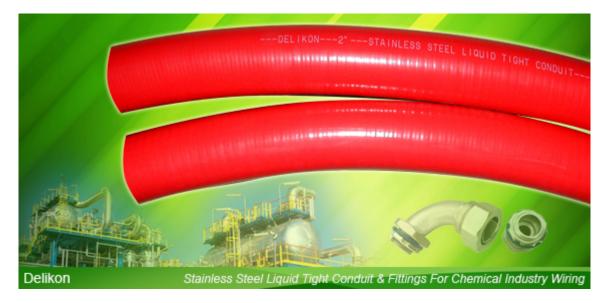

Interlocking flexible stainless steel liquid tight conduit is made from a helical ribbon of stainless steel strip, and externally coated in smooth and durable PVC. DELIKON pvc covered stainless steel liquid tight conduit and stainless steel liquid tight conduit fittings are relied upon by leading petro organisations for protection of their electrical and data cables in Corrosion Environments.

The strength of stainless steel, combined with its resistance to wear and corrosion, makes Delikon stainless steel liquid tight conduit and stainless steel connector a prime candidate for MINING AND QUARRYING, POWER GENERATION, CHEMICAL AND PETROCHEMICAL, FOOD AND BEVERAGE INDUSTRY, WATER TREATMENT INDUSTRY, PHARMACEUTICALS INDUSTRY, TRANSPORT INDUSTRY and more.